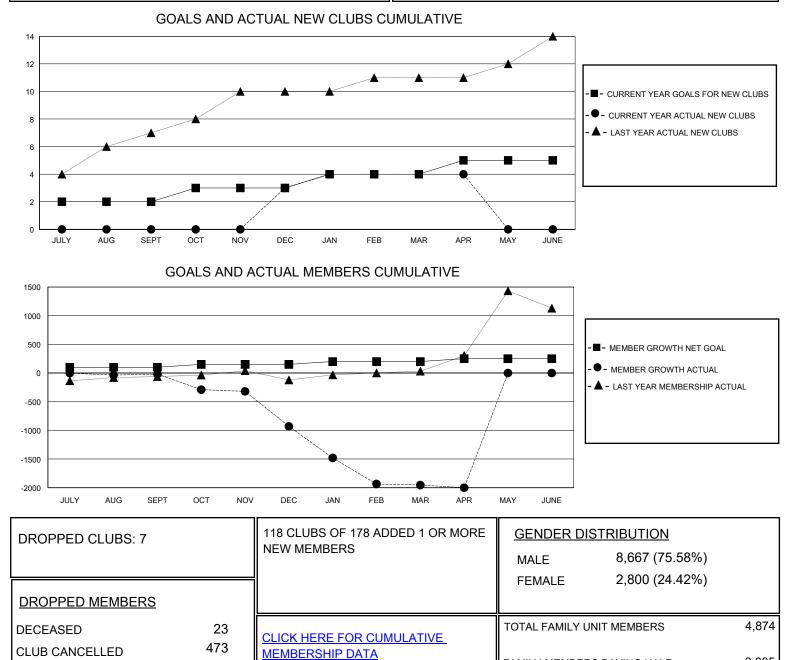

## District 324B2

Results as of: 5/31/2020

| GMT:                  |               |           |               |                       |                        |                         | GMT CA                                             |
|-----------------------|---------------|-----------|---------------|-----------------------|------------------------|-------------------------|----------------------------------------------------|
| Clubs                 |               |           |               | Members               |                        |                         |                                                    |
| RESULTS FOR 2019-2020 |               |           |               | RESULTS FOR 2019-2020 |                        |                         |                                                    |
| QUARTER               | NEW CLUB GOAL | NEW CLUBS | DROPPED CLUBS | QUARTER MEME          | BER GROWTH NET<br>GOAL | MEMBER GROWTH<br>ACTUAL | DROPPED<br>MEMBERS ACTUAL<br>(including transfers) |
| JULY/AUG/SEPT         | 2             | 0         | 0             | JULY/AUG/SEPT         | 100                    | 165                     | 144                                                |
| OCT/NOV/DEC           | 1             | 3         | 6             | OCT/NOV/DEC           | 50                     | 256                     | 1,089                                              |
| JAN/FEB/MAR           | 1             | 1         | 1             | JAN/FEB/MAR           | 50                     | 307                     | 1,293                                              |
| APR/MAY/JUNE          | 1             | 0         | 0             | APR/MAY/JUNE          | 50                     | 70                      | 112                                                |